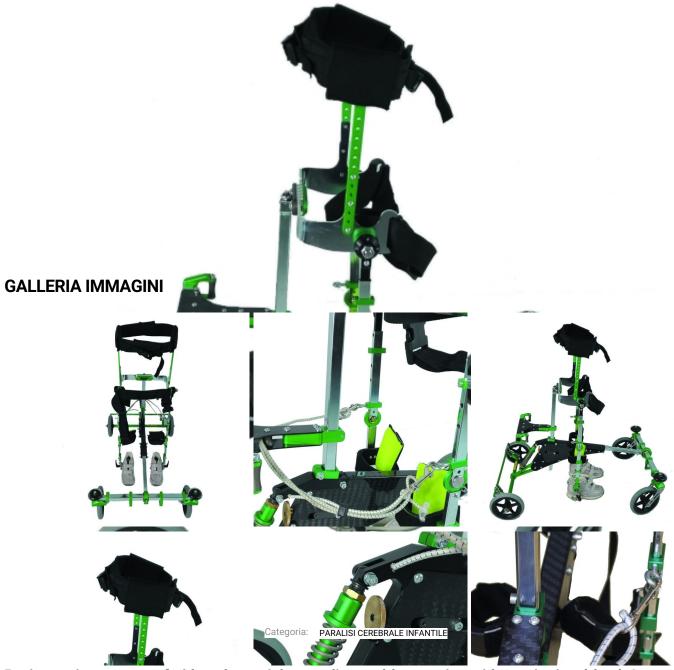

# **MOONWALKER RECIPROCATING SYSTEM**



Reciprocating system of aid to the upright standing and locomotion with gravitational load. It uses and promotes the development of functional residual resources – to get the walking cycle - in children with neuromotor disabilities. Moonwalker is composed by two functional units. One orthotic part related to trunk-pelvis-knee-ankle-foot connected with a stabilizer walker with 4 wheels



Barbieri Srl (Progettiamo Autonomia) Via Nobel, 88 - 42124 Reggio Emilia Tel +39 0522 278.888 - Fax +39 0522 278.889 info@progettiamoautonomia.it

### **DESCRIZIONE PRODOTTO**

#### Walking training

The main innovation of MW is the ability for the child to keep the load on the lower limbs, thus moving without the help of the upper limbs, ensuring stability, safety and a functional body trim. The adjusta